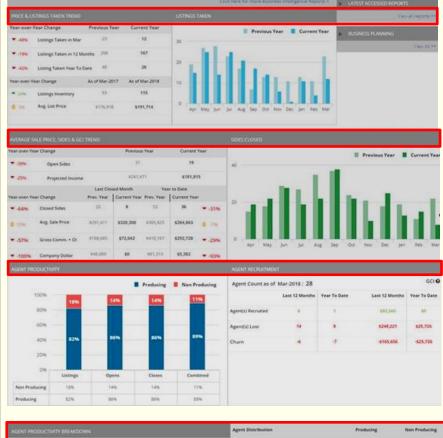

## **Daily Dash**

The Daily Dash homepage displays a snapshot that compares your current year data with previous year information related to listings, transactions, and people. Daily Dash can help you gauge the performance of your company and assist you in making business decisions.