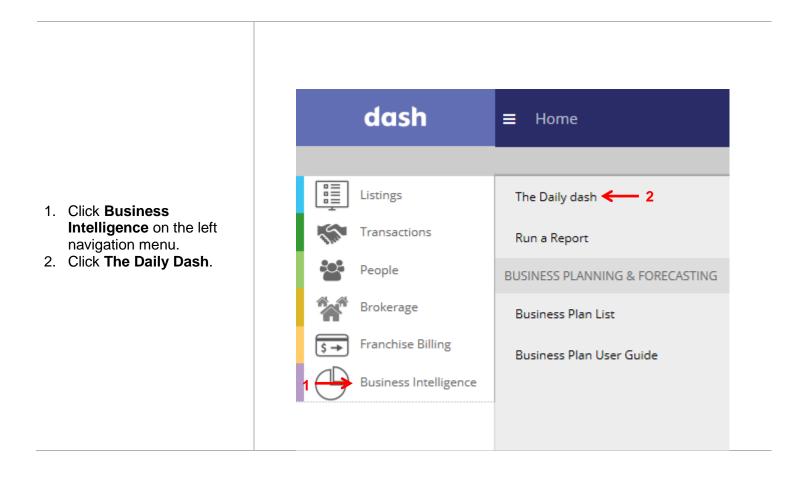

## **Daily Dash**

The Daily Dash homepage displays a snapshot that compares your current year data with previous year information related to listings, transactions, and people. Daily Dash can help you gauge the performance of your company and assist you in making business decisions.