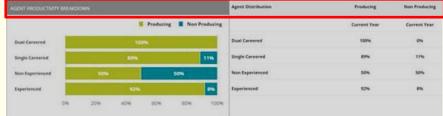

## **Daily Dash**

The Daily Dash homepage displays a snapshot that compares your current year data with previous year information related to listings, transactions, and people. Daily Dash can help you gauge the performance of your company and assist you in making business decisions.